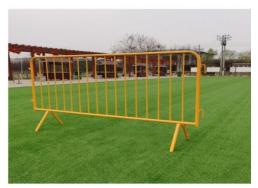

welded fixed feet

flat feet

bridge feet

Crowd Control Barrier, also known as pedestrian barrier, is an effective crowd control and site demarcation product extensively used in public areas, such as event, sport venue, public rallies, demonstration, outdoor festival, concerts.