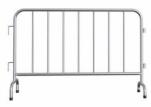

welded fixed feet

flat feet

bridge feet

Crowd Control Barrier, also known as pedestrian barrier, is an effective crowd control and site demarcation product extensively used in public areas, such as event, sport venue, public rallies, demonstration, outdoor festival, concerts.