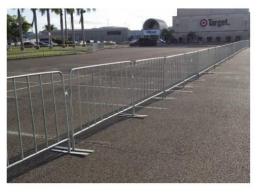

welded fixed feet

flat feet

bridge feet

Crowd Control Barrier, also known as pedestrian barrier, is an effective crowd control and site demarcation product extensively used in public areas, such as event, sport venue, public rallies, demonstration, outdoor festival, concerts.