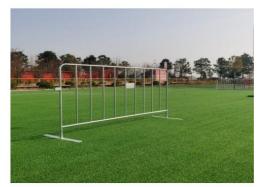

welded fixed feet

flat feet

bridge feet

Crowd Control Barrier, also known as pedestrian barrier, is an effective crowd control and site demarcation product extensively used in public areas, such as event, sport venue, public rallies, demonstration, outdoor festival, concerts.