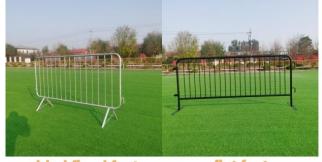

welded fixed feet

flat feet

bridge feet

Crowd Control Barrier, also known as pedestrian barrier, is an effective crowd control and site demarcation product extensively used in public areas, such as event, sport venue, public rallies, demonstration, outdoor festival, concerts.