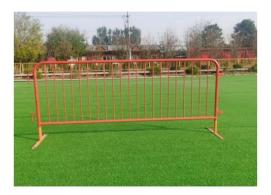

welded fixed feet

flat feet

bridge feet

Crowd Control Barrier, also known as pedestrian barrier, is an effective crowd control and site demarcation product extensively used in public areas, such as event, sport venue, public rallies, demonstration, outdoor festival, concerts.