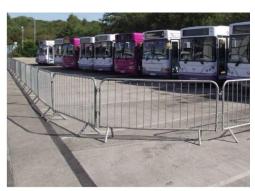

welded fixed feet

flat feet

bridge feet

Crowd Control Barrier, also known as pedestrian barrier, is an effective crowd control and site demarcation product extensively used in public areas, such as event, sport venue, public rallies, demonstration, outdoor festival, concerts.